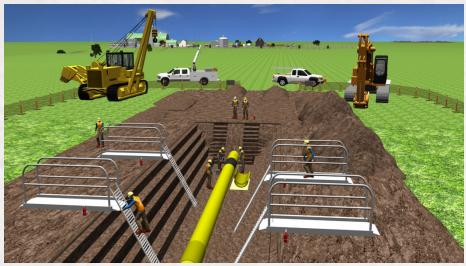

## SE01 Safe Excavation

**Course Overview:** Developed with input from a cross-sector of industries, Locate Management Institute's new online Safe Excavation 0.5 days (up to 4hours) course is aimed at developing safe excavation skills and attitudes. This e-learning course explains how to excavate safely as part of the ground disturbance process. It discusses soil factors, sloping, benching, scaling and trimming, temporary protective structures and alternatives, worker access, and temporary crossing ramps the necessary process to plan and safely excavate as per applicable regulatory federal and provincial/state requirements, acts and industry best practices.

Included in this course: Online quizzes. Certificate and wallet card issued upon successful completion.

Soil Test, Mechanics, and Classification

**Sloping and Benching** 

**Shoring and Shielding** 

**Access and Egress** 

**Temporary Crossing Ramps and Mats** 