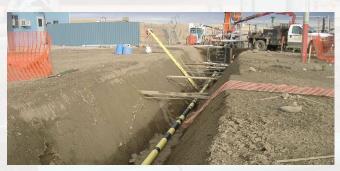

## SE01 Safe Excavation

**Course Overview:** Developed with input from a cross-sector of industries, Locate Management Institute's new online Safe Excavation 0.5 days (up to 4hours) course is aimed at developing safe excavation skills and attitudes. This e-learning course explains how to excavate safely as part of the ground disturbance process. It discusses soil factors, sloping, benching, scaling and trimming, temporary protective structures and alternatives, worker access, and temporary crossing ramps the necessary process to plan and safely excavate as per applicable regulatory federal and provincial/state requirements, acts and industry best practices.