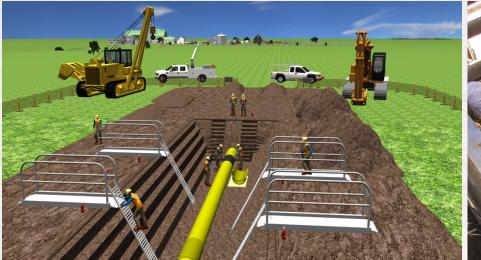

## SE01 Safe Excavation

**Course Overview:** Developed with input from a cross-sector of industries, Locate Management Institute's new online Safe Excavation 0.5 days (up to 4hours) course is aimed at developing safe excavation skills and attitudes. This e-learning course explains how to excavate safely as part of the ground disturbance process. It discusses soil factors, sloping, benching, scaling and trimming, temporary protective structures and alternatives, worker access, and temporary crossing ramps the necessary process to plan and safely excavate as per applicable regulatory federal and provincial/state requirements, acts and industry best practices.

Included in this course: Online quizzes. Certificate and wallet card issued upon successful completion.

Soil Test, Mechanics, and Classification Sloping and Benching Shoring and Shielding Access and Egress Temporary Crossing Ramps and Mats