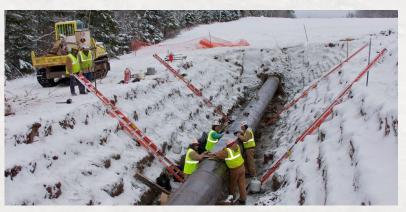

## SE01 Safe Excavation

**Course Overview:** Developed with input from a cross-sector of industries, Locate Management Institute's new online Safe Excavation 0.5 days (up to 4hours) course is aimed at developing safe excavation skills and attitudes. This e-learning course explains how to excavate safely as part of the ground disturbance process. It discusses soil factors, sloping, benching, scaling and trimming, temporary protective structures and alternatives, worker access, and temporary crossing ramps the necessary process to plan and safely excavate as per applicable regulatory federal and provincial/state requirements, acts and industry best practices.