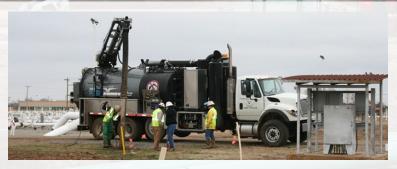

## **HFV01** Hydrovacing and Facility Verification

**Course Overview:** Developed with input from a cross-sector of industries, Locate Management Institute's new online Hydrovacing and Facility Verification 0.5 days (up to 4 hours) course is aimed at developing safe hydrovacing and facility identification and verification skills as part of the ground disturbance process.

## **Describe Hydrovac Procedures**

**Use Hydrovac Slots at Facility Crossings** 

**Apply Hydrovac procedures for Trenchless Crossings** 

**Explain Hydrovacing as the Primary Means of Excavation** 

**Identify Hydrovac procedures for Spills and Leaks** 