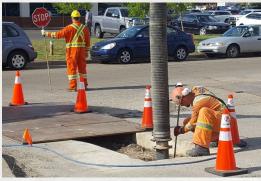

*HFV01** Hydrovacing and Facility Verification

**Course Overview:** Developed with input from a cross-sector of industries, Locate Management Institute's new online Hydrovacing and Facility Verification 0.5 days (up to 4 hours) course is aimed at developing safe hydrovacing and facility identification and verification skills as part of the ground disturbance process.

Included in this course: Online quizzes. Certificate and wallet card issued upon successful completion.

## **Describe Hydrovac Procedures**

**Use Hydrovac Slots at Facility Crossings** 

**Apply Hydrovac procedures for Trenchless Crossings** 

**Explain Hydrovacing as the Primary Means of Excavation** 

**Identify Hydrovac procedures for Spills and Leaks** 

**List Facility Identification and Verification Procedures**