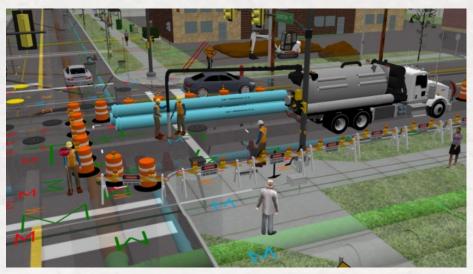

## **HFV01** Hydrovacing and Facility Verification

**Course Overview:** Developed with input from a cross-sector of industries, Locate Management Institute's new online Hydrovacing and Facility Verification 0.5 days (up to 4 hours) course is aimed at developing safe hydrovacing and facility identification and verification skills as part of the ground disturbance process.

## **Describe Hydrovac Procedures**

**Use Hydrovac Slots at Facility Crossings** 

**Apply Hydrovac procedures for Trenchless Crossings** 

**Explain Hydrovacing as the Primary Means of Excavation** 

**Identify Hydrovac procedures for Spills and Leaks** 