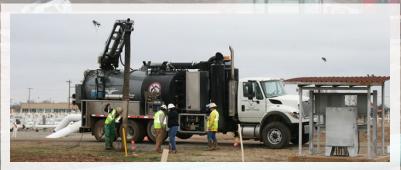

## **HFV01** Hydrovacing and Facility Verification

**Course Overview:** Developed with input from a cross-sector of industries, Locate Management's new online Hydrovacing and Facility Verification 0.5 days (up to 4 hours) course is aimed at developing safe hydrovacing and facility identification and verification skills as part of the ground disturbance process.

## **Describe Hydrovac Procedures**

**Use Hydrovac Slots at Facility Crossings** 

**Apply Hydrovac procedures for Trenchless Crossings** 

**Explain Hydrovacing as the Primary Means of Excavation** 

**Identify Hydrovac procedures for Spills and Leaks** 